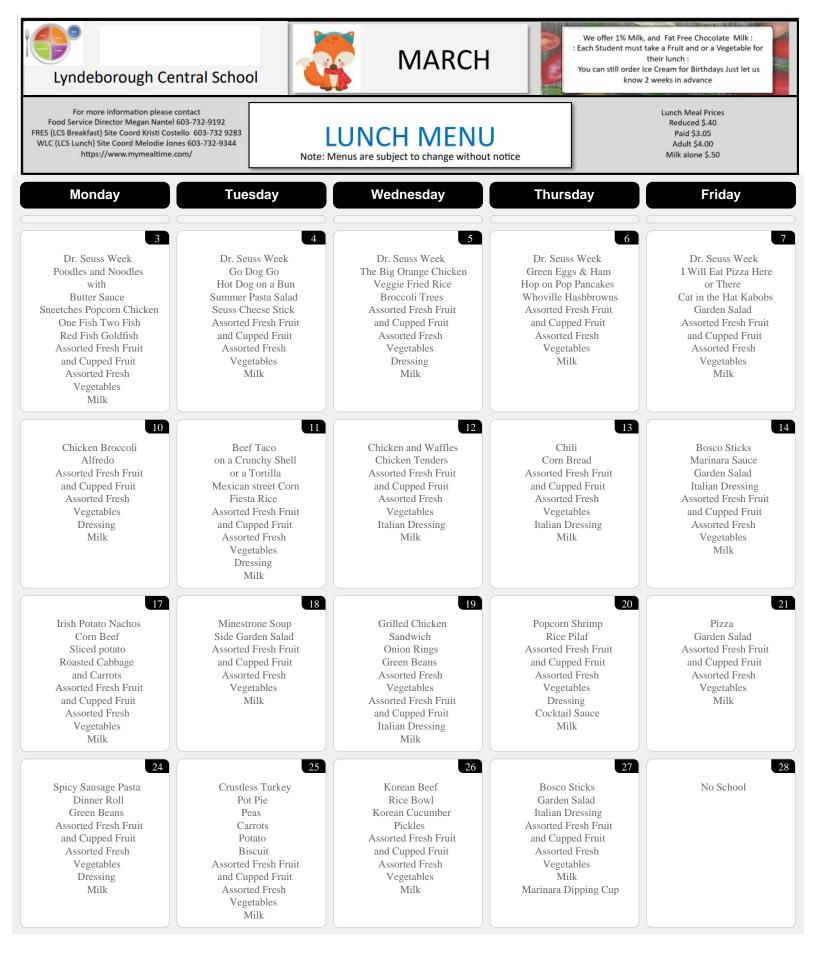

| 31                   |  |  |
|----------------------|--|--|
| Cheese Tortellini    |  |  |
| with Pesto           |  |  |
| Zucchini Squash      |  |  |
| Summer Squash        |  |  |
| Side Caesar Salad    |  |  |
| Italian Dressing     |  |  |
| Assorted Fresh Fruit |  |  |
| and Cupped Fruit     |  |  |
| Assorted Fresh       |  |  |
| Vegetables           |  |  |
| Dressing             |  |  |
| Milk                 |  |  |
|                      |  |  |

Side/Entee Garden Salad Consist of: Romaine lettuce Carrots Cucumbers Tomatoes, Peppers, Chickpeas, Italian Dressing Chicken choices: Teriyaki, Crispy, Italian, BBQ, Mandarin Orange Dressings: Golden Italian, Balsamic Vinaigrette, Raspberry Vinaigrette, Creamy Caesar, Ranch Cold Daily Options Boxes Entree s Ham and Cheese or Turke